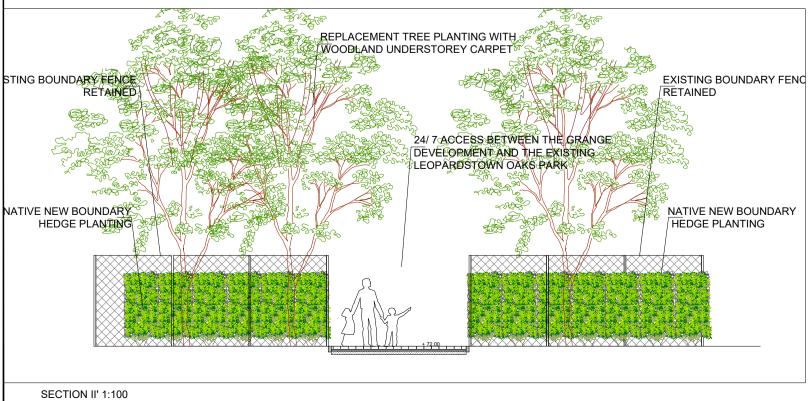

SECTION EE' 1:100

REPLACEMENT TREE PLANTING WITH WOODLAND UNDERSTOREY CARPET ENTRANCE TO CONCIERGE AND TENANT AMENITY AREA **AVENUE TREE** SHARED SURFACE DROP OFF AREA ACCESS ROAD BIO- RETENTION / BLOCK - H