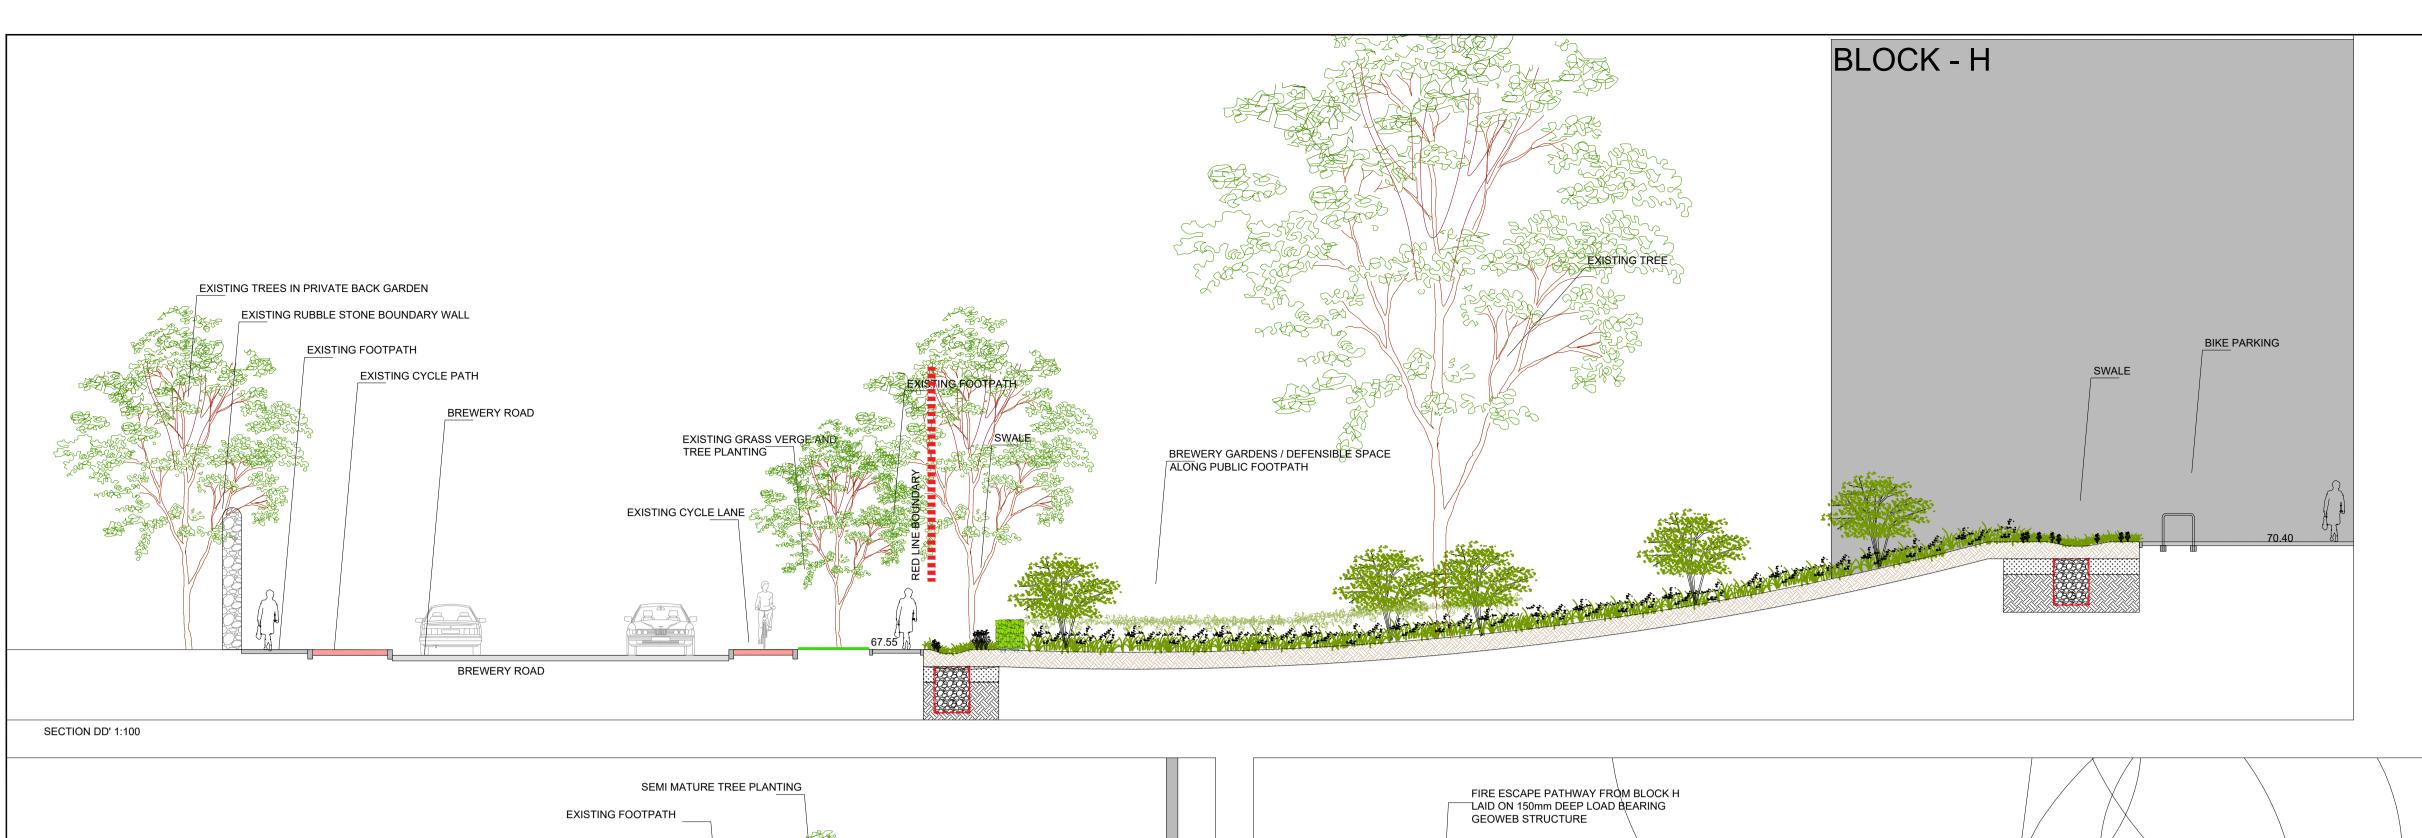

SECTION FF' 1:100

SECTION HH' 1:100

| NORTH |   |
|-------|---|
|       | • |

1:100 @ A1

DRAWN BY VERONIKA KUNCLOVA **DATE** 2019 08 15 CHECKED REVISION STATUS: 1:100 @ A1 PLANNING NOTES:
All dimensions are in millimeters unless otherwise stated and shall be checked and confirmed by the contractor on site. Any discrepancies shall be immediately reported to the landscape architects. Work to figured dimensions only - Do not scale from drawing. Do Not Scale. Use Figured Dimensions Only. Not for Construction Purposes unless Specifically Marked.