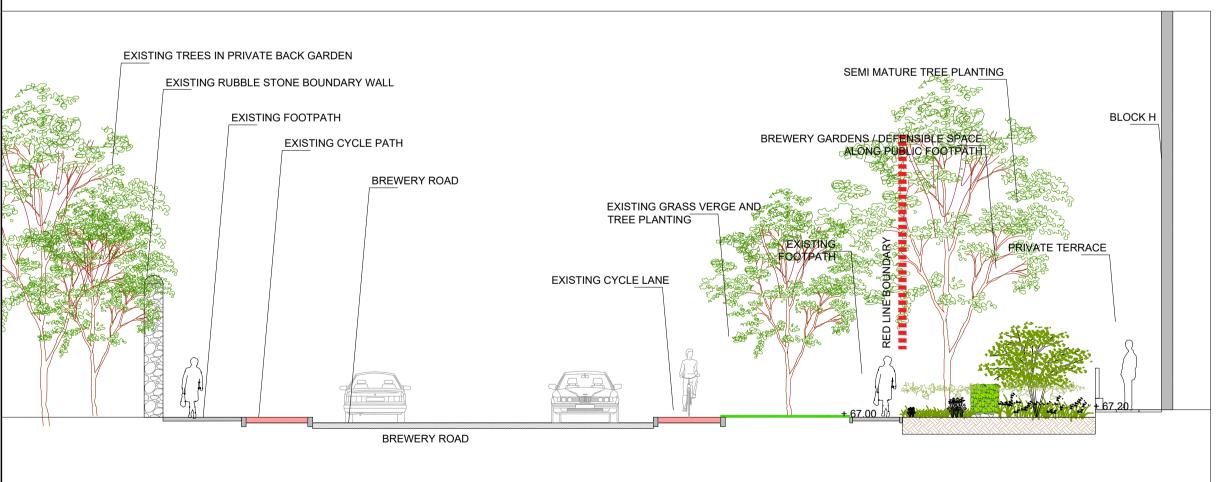

SECTION FF' 1:100

SECTION HH' 1:100

| NORTH |   |
|-------|---|
|       | • |

1:100 @ A1

DRAWN BY VERONIKA KUNCLOVA **DATE** 2019 08 15 CHECKED REVISION STATUS: 1:100 @ A1 PLANNING NOTES:
All dimensions are in millimeters unless otherwise stated and shall be checked and confirmed by the contractor on site. Any discrepancies shall be immediately reported to the landscape architects. Work to figured dimensions only - Do not scale from drawing. Do Not Scale. Use Figured Dimensions Only. Not for Construction Purposes unless Specifically Marked.