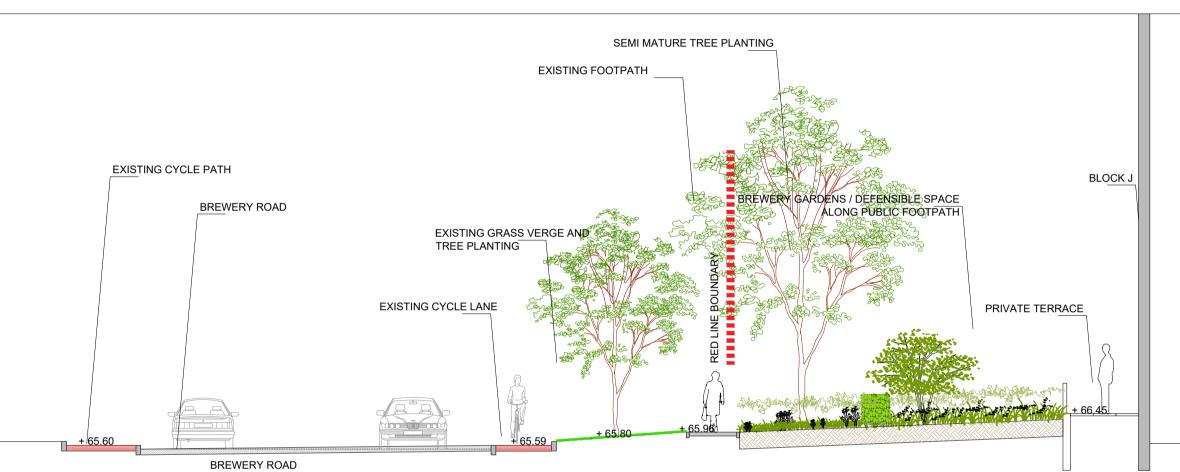

SECTION FF' 1:100

SECTION HH' 1:100

| NORTH |   |
|-------|---|
|       | • |

1:100 @ A1

DRAWN BY VERONIKA KUNCLOVA **DATE** 2019 08 15 CHECKED REVISION STATUS: 1:100 @ A1 PLANNING NOTES:
All dimensions are in millimeters unless otherwise stated and shall be checked and confirmed by the contractor on site. Any discrepancies shall be immediately reported to the landscape architects. Work to figured dimensions only - Do not scale from drawing. Do Not Scale. Use Figured Dimensions Only. Not for Construction Purposes unless Specifically Marked.