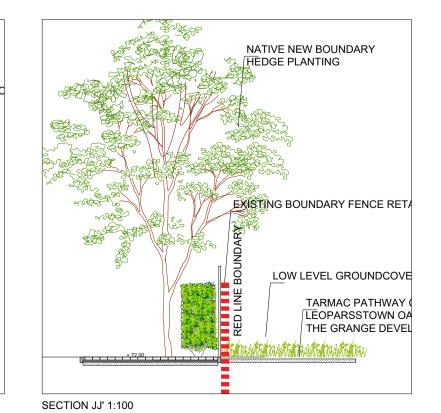

SECTION FF' 1:100

SECTION HH' 1:100

| NORTH |   |
|-------|---|
|       | • |

1:100 @ A1

DRAWN BY VERONIKA KUNCLOVA **DATE** 2019 08 15 CHECKED REVISION STATUS: 1:100 @ A1 PLANNING NOTES:
All dimensions are in millimeters unless otherwise stated and shall be checked and confirmed by the contractor on site. Any discrepancies shall be immediately reported to the landscape architects. Work to figured dimensions only - Do not scale from drawing. Do Not Scale. Use Figured Dimensions Only. Not for Construction Purposes unless Specifically Marked.